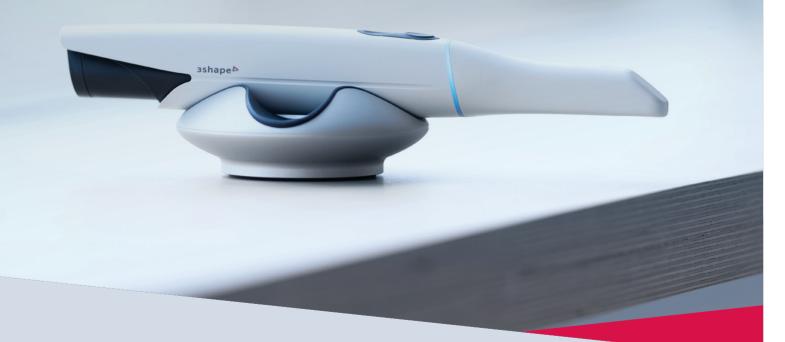

## Perfected over 5 generations.

The world's most recognized intraoral scanners<sup>1</sup> bring you award-winning design, industry-leading scanning experiences, and unparalleled clinic-to-lab workflows—powered by 3Shape Unite.

#### TRIOS 5 Wireless.

Intelligent. The ultimate TRIOS.

Next-level ergonomics. Effortless scan technology. Hygienic by design.

TRIOS 5 is made to fit perfectly in every hand. It sets a new standard in infection control. And the ScanAssist engine delivers precision scans effortlessly. So you can concentrate on the excellent care that makes patients come back.

### Simply ergonomic.

30% smaller and 20% lighter than TRIOS 4. Our smallest and lightest scanner to date. Made to fit perfectly in your hand.