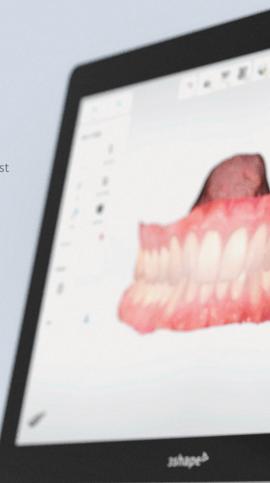

# Patient engagement you can sense.

Boost case acceptance by engaging – even more – with your patients. Together, TRIOS 3D color scans and the TRIOS engagement apps create a perfect opportunity to show patients their unique dentition and help them understand their treatment needs. They'll notice the difference. And, you'll feel the engagement.

## Visualize and communicate.

Our engagement apps make it easier than ever to communicate with your patients and help them understand their treatment needs.

Learn more at 3Shape.com/engagement-apps