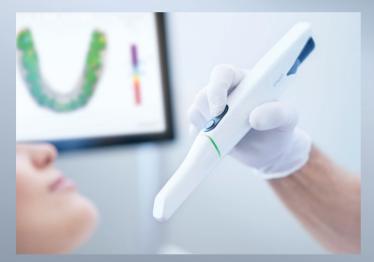

# Patient engagement you can sense.

Boost case acceptance by engaging – even more – with your patients. Together, TRIOS 3D color scans and the TRIOS engagement apps create a perfect opportunity to show patients their unique dentition and help them understand their treatment needs. They'll notice the difference. And, you'll feel the engagement.

Learn more at 3Shape.com/engagement

4 1. Chandran et al. 2019: Journal of Clinical & Diagnostic Research

2. Joda T et al. 2016, Time efficiency, difficulty, and operator's preference comparing digital and conventional implant impressions: a randomized controlled trial