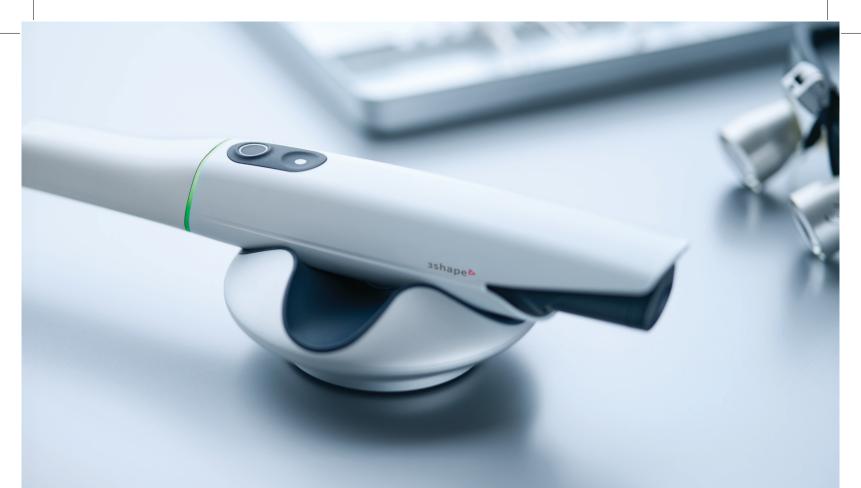

## Perfected over 5 generations.

The world's most recognized intraoral scanners<sup>1</sup> bring you award-winning design, industry-leading scanning experiences, and unparalleled clinic-to-lab workflows—powered by 3Shape Unite.

#### TRIOS 5 Wireless.

Intelligent. The ultimate TRIOS.

Next-level ergonomics. Effortless scan technology. Hygienic by design.

TRIOS 5 is made to fit perfectly in every hand. It sets a new standard in infection control. And the ScanAssist engine delivers precision scans effortlessly. So you can concentrate on the excellent care that makes patients come back.