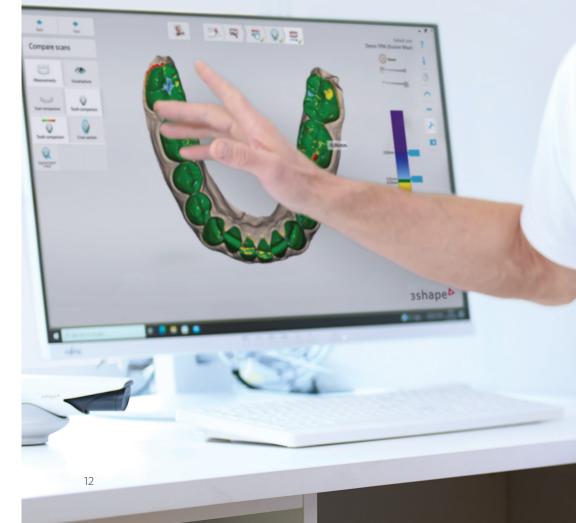

# Patient engagement you can sense.

Boost case acceptance by engaging – even more – with your patients. Together, TRIOS 3D color scans and the TRIOS engagement apps create a perfect opportunity to show patients their unique dentition and help them understand their treatment needs. They'll notice the difference. And, you'll feel the engagement.

## Visualize and communicate.

Our engagement apps make it easier than ever to communicate with your patients and help them understand their treatment needs.

Learn more at 3Shape.com/engagement-apps