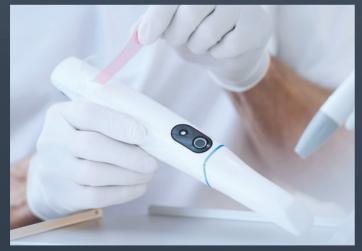

# Welcome to the world of TRIOS digital dentistry.

# Dental treatments that reflect your standards.

Precise digital impressions support treatment outcomes your patients will be happy with. Outcomes that live up to your high standards. Because you can rely on every dental impression taken with a TRIOS® intraoral scanner being as accurate as a conventional impression – or even more so.<sup>1</sup>