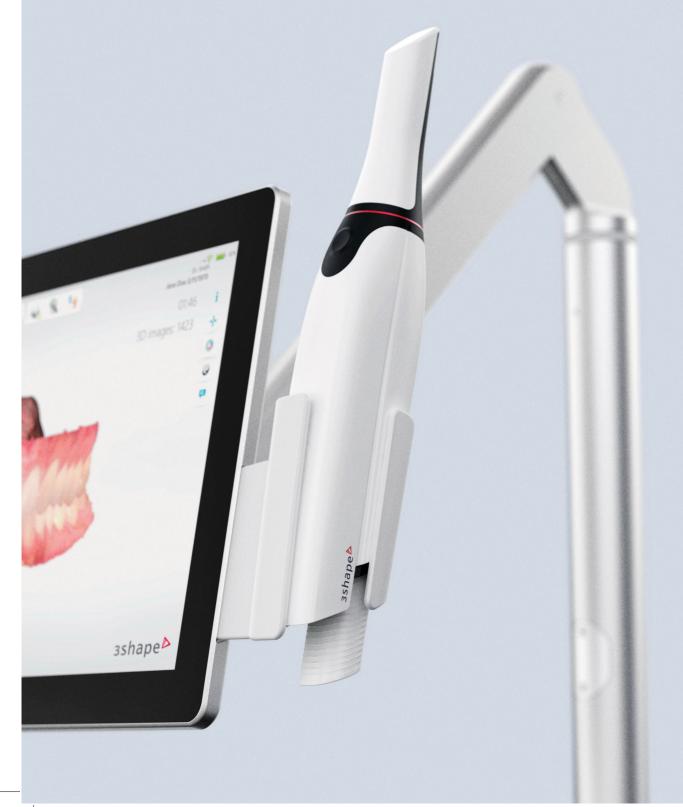

#### TRIOS MOVE+

### It just got easier to engage.

Here's the easy way to move 3D digital scans and the TRIOS engagement apps to where your patients can see them best – in the chair! No more head craning. No more back straining. TRIOS MOVE+ makes engaging more comfortable for you and for your patients. Plus, it's an elegant, ergonomic and comfortable addition to your clinic.