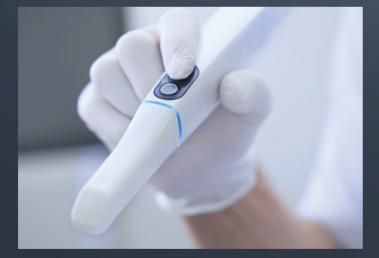

## Perfected over 5 generations.

The world's most recognized intraoral scanners<sup>1</sup> bring you award-winning design, industry-leading scanning experiences, and unparalleled clinic-to-lab workflows—powered by 3Shape Unite.

#### TRIOS 3 Wired.

Proven. An industry winner

Award winning TRIOS 3 provides accurate, scan-and-send impressions. With 3D scans in realistic colors and three included engagement apps, TRIOS 3 gives you so many new ways to engage with your patients.

Learn more at 3Shape.com/TRIOS3